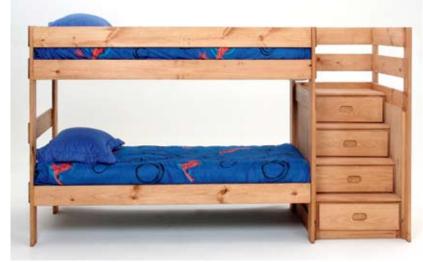

US T

7989

Twin Twin Stairbed

**7925** Twin Over Twin with (6) Drawer Storage Unit

Also available as **7924** Twin Over Twin with Twin Trundle (not shown)

7088 Twin Twin Stairbed