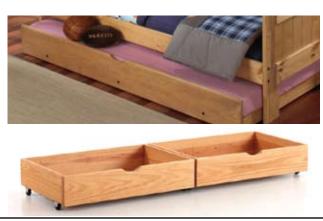

#### **Underbed Options**

7032 To add Trundle

**7050** To add extra-deep, Double-Drawer underbed storage

At Simply Bunk Beds, we have a 100,000 square foot facility equipped with the finest machinery available. We are one of the few manufacturers left who can say that we build all of our furniture on-site to insure the best possible quality. Our bunk beds are made from 100% Southern Yellow Pine harvested in the USA, an abundantly renewable resource.