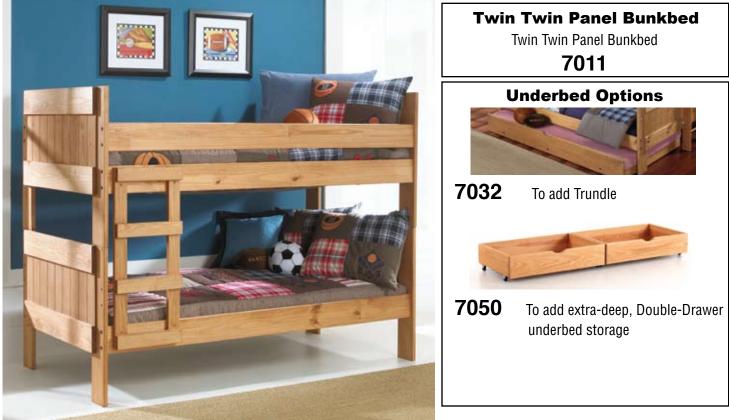

#### **Underbed Options**

7032 To add Trundle

**7050** To add extra-deep, Double-Drawer underbed storage

At Simply Bunk Beds, we have a 100,000 square foot facility equipped with the finest machinery available. We are one of the few manufacturers left who can say that we build all of our furniture on-site to insure the best possible quality. Our bunk beds are made from 100% Southern Yellow Pine harvested in the USA, an abundantly renewable resource.