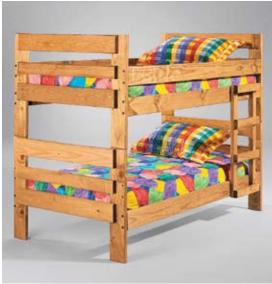

7003 Scallop Bunk Bed with ladder

7005 8" Bookcase Bunk Bed with ladder

7006 Twin/Full Bunk Bed (ladder end)

7007 Full/Full Stackable Bunk Bed with ladder 7032 Twin Trundle

7008 Stackable Bunk Bed with ladder