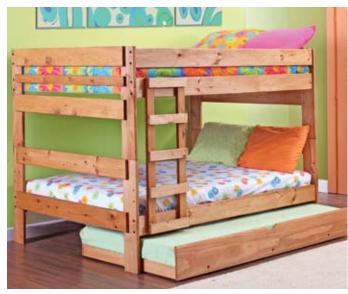

#### **Underbed Options**

7032 To add Trundle

**7050** To add extra-deep, Double-Drawer underbed storage

At Simply Bunk Beds, we have a 100,000 square foot facility equipped with the finest machinery available. We are one of the few manufacturers left who can say that we build all of our furniture on-site to insure the best possible quality. Our bunk beds are made from 100% Southern Yellow Pine harvested in the USA, an abundantly renewable resource.