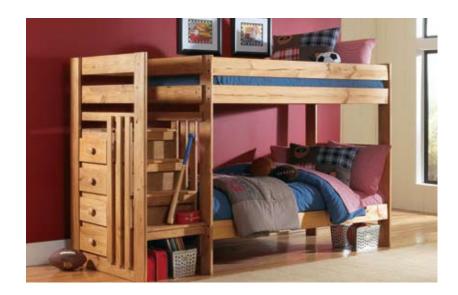

US T

7989

Twin Twin Stairbed

**7925** Twin Over Twin with (6) Drawer Storage Unit

Also available as **7924** Twin Over Twin with Twin Trundle (not shown)

7088 Twin Twin Stairbed