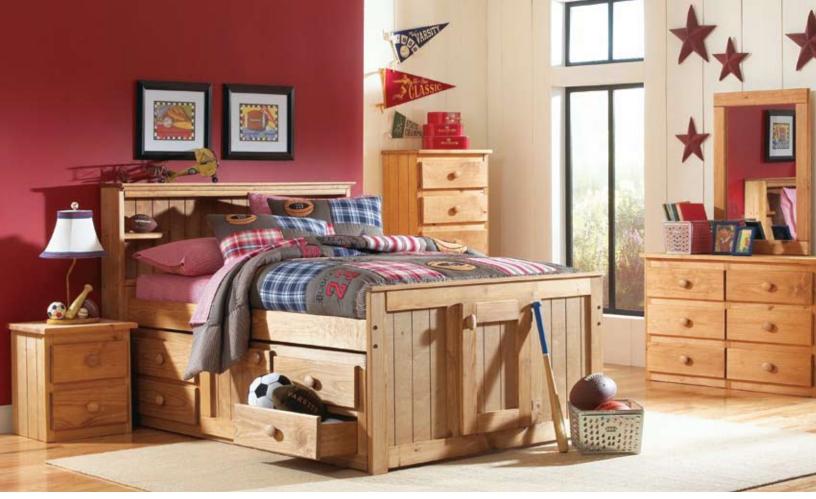

# 7926 Full Over Full Bunk Bed Bed with Trundle

**Two Sided Storage Option** 

To get the bed above with an additional six drawer storage unit order

7991 EXT

7033 Twin Captain's Bed

7997 Full-Size Bookcase Captain's Bed

## **Two Sided Option**

To get the above bed with an additional storage unit order: **7991 EXT or 7997 EXT** 

7996 Twin-Size Bookcase Captain's Bed