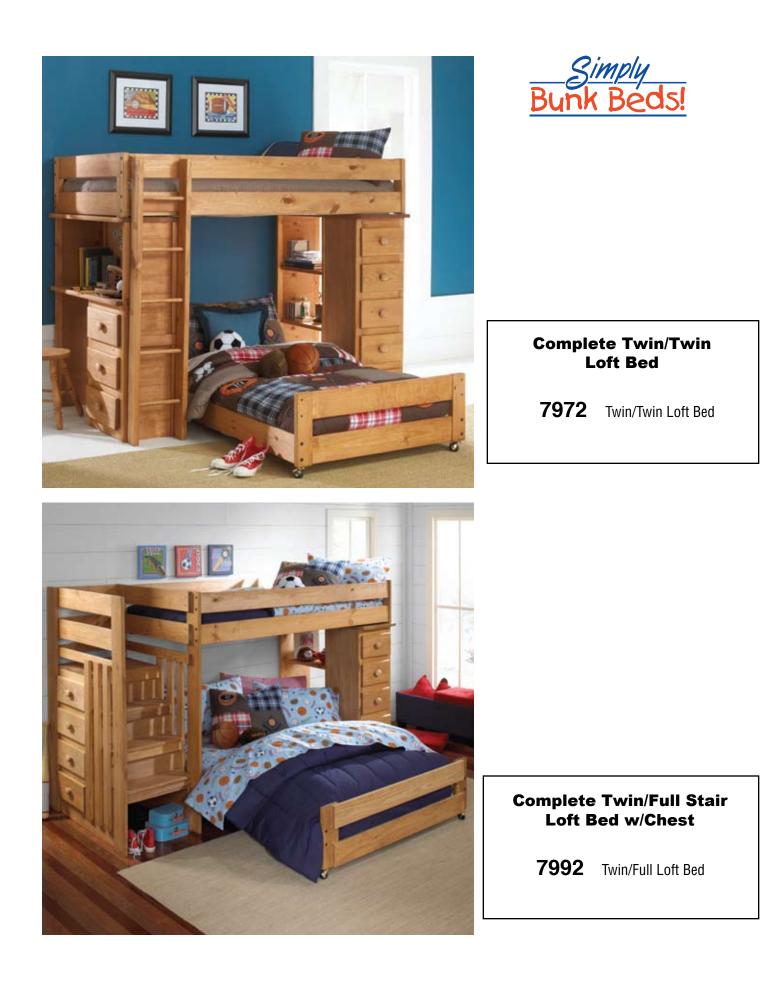

# 7926 Full Over Full Bunk Bed Bed with Trundle

**Two Sided Storage Option** 

To get the bed above with an additional six drawer storage unit order

7991 EXT

7033 Twin Captain's Bed

7997 Full-Size Bookcase Captain's Bed

## **Two Sided Option**

To get the above bed with an additional storage unit order: **7991 EXT or 7997 EXT** 

7996 Twin-Size Bookcase Captain's Bed