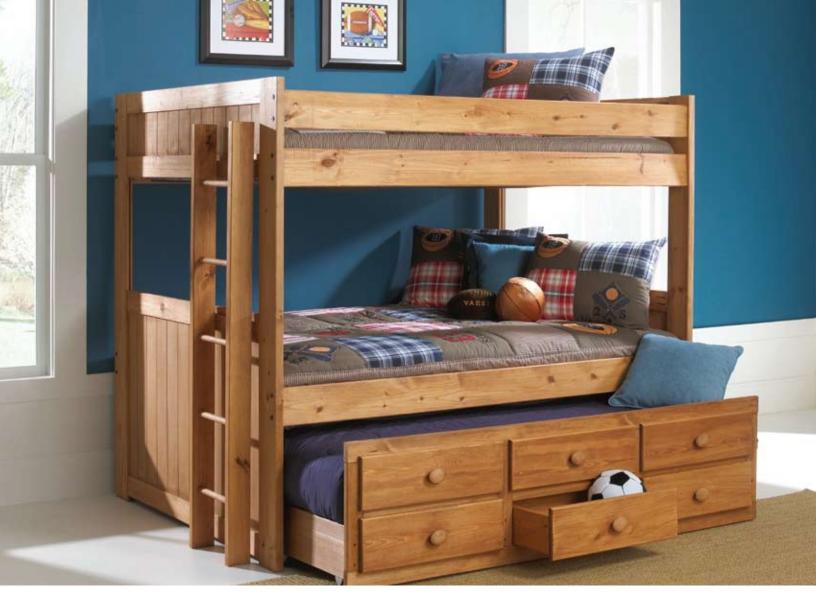

#### **Underbed Options**

7032 To add Trundle

**7050** To add extra-deep, Double-Drawer underbed storage

At Simply Bunk Beds, we have a 100,000 square foot facility equipped with the finest machinery available. We are one of the few manufacturers left who can say that we build all of our furniture on-site to insure the best possible quality. Our bunk beds are made from 100% Southern Yellow Pine harvested in the USA, an abundantly renewable resource.