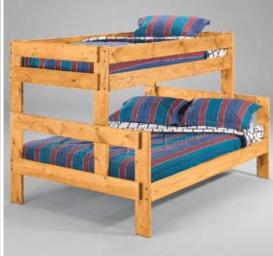

# Twin Over Full Panel Bunkbed7004Twin Over Full Panel Bunkbed (without Trundle)