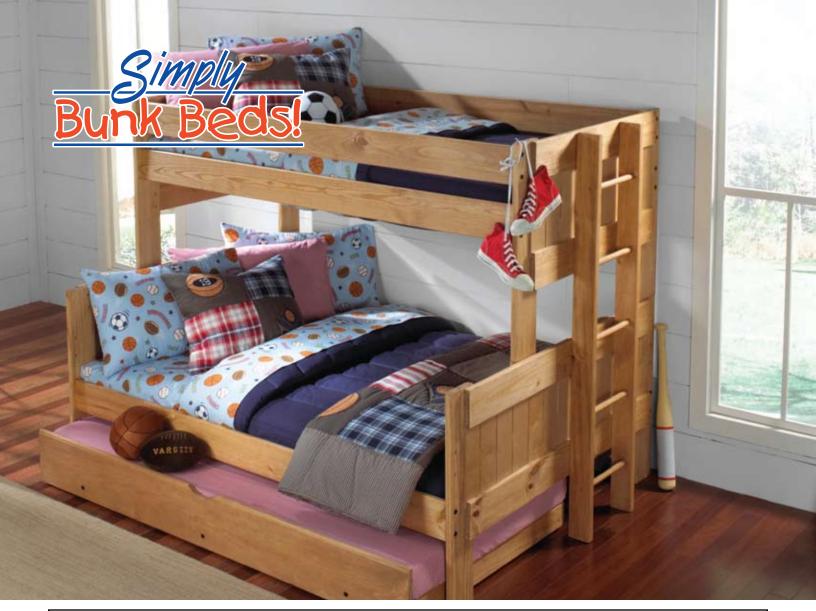

# Twin Over Full Panel Bunkbed7004Twin Over Full Panel Bunkbed (without Trundle)

#### **Underbed Options**

7032 To add Trundle

**7050** To add extra-deep, Double-Drawer underbed storage

At Simply Bunk Beds, we have a 100,000 square foot facility equipped with the finest machinery available. We are one of the few manufacturers left who can say that we build all of our furniture on-site to insure the best possible quality. Our bunk beds are made from 100% Southern Yellow Pine harvested in the USA, an abundantly renewable resource.