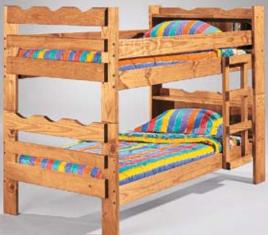

7003 Scallop Bunk Bed with ladder

7005 8" Bookcase Bunk Bed with ladder

7006 Twin/Full Bunk Bed (ladder end)

7007 Full/Full Stackable Bunk Bed with ladder 7032 Twin Trundle

7008 Stackable Bunk Bed with ladder