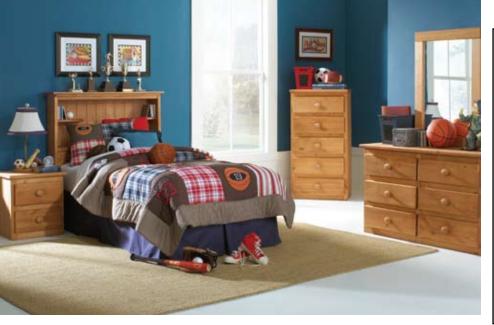

6001 One-Piece Bunk Bed (ladder end)

6002 Stackable Bunk (ladder end)

| Additional Room Options |                         |
|-------------------------|-------------------------|
| 7095                    | Twin Bookcase Headboard |
| 7098                    | Full Bookcase Headboard |
| 7651                    | Mirror                  |
| 7952                    | 2-Drawer Nightstand     |
| 7955                    | 5-Drawer Chest          |
| 7956                    | 6-Drawer Dresser        |
| 7954                    | 4-Drawer Chest          |