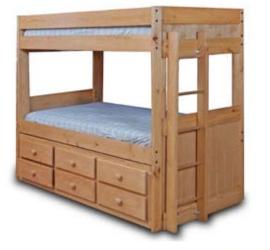

US T

7989

Twin Twin Stairbed

**7925** Twin Over Twin with (6) Drawer Storage Unit

Also available as **7924** Twin Over Twin with Twin Trundle (not shown)

7088 Twin Twin Stairbed