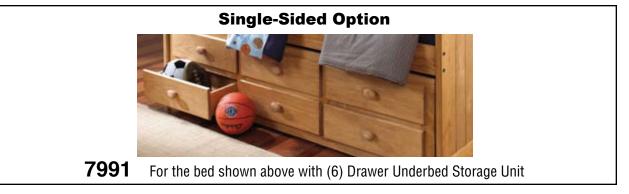

# 7926 Full Over Full Bunk Bed Bed with Trundle

**Two Sided Storage Option** 

To get the bed above with an additional six drawer storage unit order

7991 EXT

7033 Twin Captain's Bed

7997 Full-Size Bookcase Captain's Bed