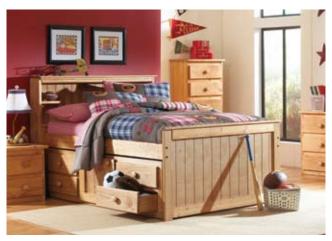

# 7926 Full Over Full Bunk Bed Bed with Trundle

**Two Sided Storage Option** 

To get the bed above with an additional six drawer storage unit order

7991 EXT

7033 Twin Captain's Bed

7997 Full-Size Bookcase Captain's Bed

## **Two Sided Option**

To get the above bed with an additional storage unit order: **7991 EXT or 7997 EXT** 

7996 Twin-Size Bookcase Captain's Bed