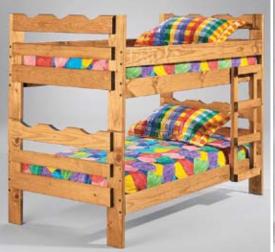

# Twin Over Full Panel Bunkbed7004Twin Over Full Panel Bunkbed (without Trundle)

7003 Scallop Bunk Bed with ladder

7005 8" Bookcase Bunk Bed with ladder

7006 Twin/Full Bunk Bed (ladder end)

7007 Full/Full Stackable Bunk Bed with ladder 7032 Twin Trundle

7008 Stackable Bunk Bed with ladder